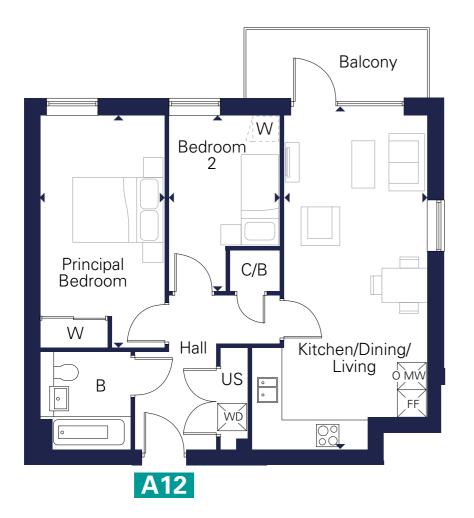

## The Franklin Building

2 Bedroom Apartment First Floor – Plot Al2

## Apartment A12 – 2 bedroom 62.1 sq m (668.4 sq ft)

## Kitchen/Dining/Living Room 7.37m x 3.85m 24'2" x 12'7"

Principal Bedroom 3.88m x 2.43m 12'9" x 8'0"

## Bedroom 2

5.12m x 2.75m 16'9" x 9'0" Balcony 6.6 sq m 71.0 sq ft

All floorplans are not to scale. Layouts provide approximate measurements only and are subject to planning. Dimensions, which are taken from the indicated points of measurement, are for guidance only and are not intended to be used for window treatments or items of furniture. Bathroom and kitchen layouts are indicative only and are subject to change. Wardrobe size and position may vary. The information contained within this document does not constitute part of any offer, contract or warranty. Whilst the plans have been prepared with all due care for the convenience of the intending purchaser, the information contained herein is a preliminary guide only.