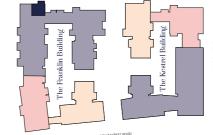

## The Franklin Building

2 Bedroom Apartment First Floor – Plot Al2



## Apartment A12 – 2 bedroom 62.1 sq m (668.4 sq ft)

## Kitchen/Dining/Living Room 7.37m x 3.85m 24'2" x 12'7"

Principal Bedroom 3.88m x 2.43m 12'9" x 8'0"

## Bedroom 2

5.12m x 2.75m 16'9" x 9'0" Balcony 6.6 sq m 71.0 sq ft





All floorplans are not to scale. Layouts provide approximate measurements only and are subject to planning. Dimensions, which are taken from the indicated points of measurement, are for guidance only and are not intended to be used for window treatments or items of furniture. Bathroom and kitchen layouts are indicative only and are subject to change. Wardrobe size and position may vary. The information contained within this document does not constitute part of any offer, contract or warranty. Whilst the plans have been prepared with all due care for the convenience of the intending purchaser, the information contained herein is a preliminary guide only.